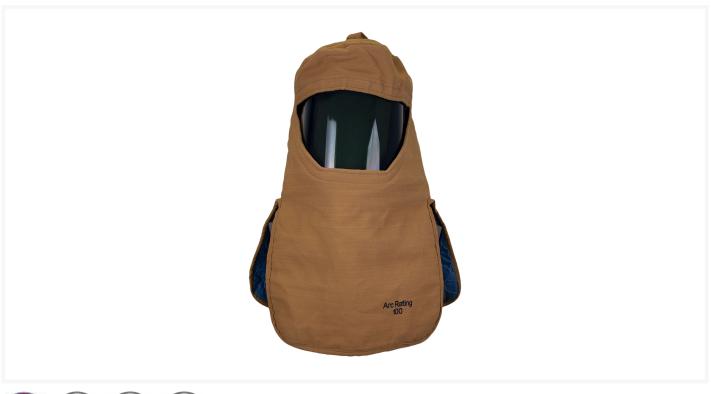

# Enespro ArcGuard 100 cal Arc Flash Hood

## Compliance

| Arc Rating | 100 cal/cm <sup>2</sup>                                     |
|------------|-------------------------------------------------------------|
| CAT Level  | CAT 4                                                       |
| Standards  | • NFPA 70E<br>• ASTM F2178<br>• CSA Z462<br>• OSHA 1910.269 |

### Features

| Features | <ul> <li>PureView<sup>™</sup> faceshield technology features a greater range of visibility</li> <li>Premium anti-fog &amp; scratch resistant coating on faceshield</li> <li>Inherently flame resistant for FR protection that will not wash out</li> <li>Hard hat included</li> <li>Made in the USA</li> </ul> |
|----------|----------------------------------------------------------------------------------------------------------------------------------------------------------------------------------------------------------------------------------------------------------------------------------------------------------------|
|----------|----------------------------------------------------------------------------------------------------------------------------------------------------------------------------------------------------------------------------------------------------------------------------------------------------------------|