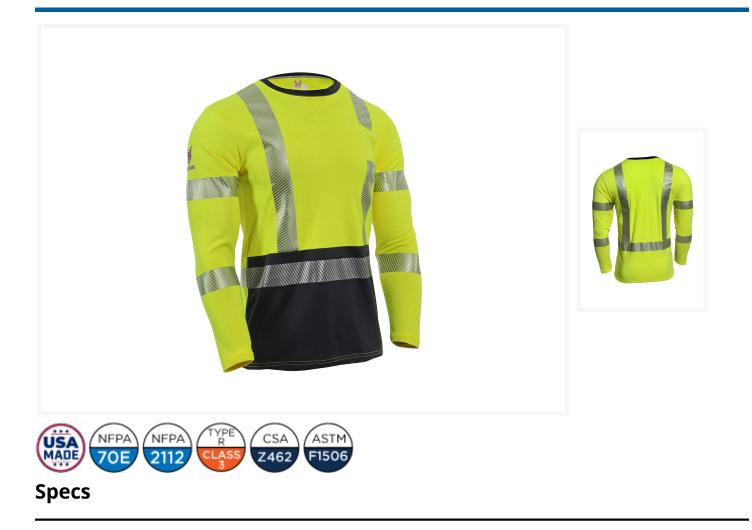

## DRIFIRE FR Hi-Vis Long Sleeve Hybrid T-Shirt Class 3

| Product Code      | TEEY2LSHC301              |
|-------------------|---------------------------|
| Sizes             | SM-3X, RG   MD-3X, TL     |
| Stock Colors      |                           |
| Fabric / Material | 6.25 oz. Dual Hazard Knit |

## Features

| Features | <ul> <li>Lightweight, soft, and multi-hazard fabric</li> <li>Contrasting navy lower torso to hide dirt and stains</li> <li>Tagless neckline with smooth covered neck and shoulder seam for exceptional comfort</li> <li>FR 3M™ Scotchlite™ Reflective Comfort Trim</li> <li>Dual Hazard protection against arc flash and flash fire</li> <li>Gap on left chest for logos</li> <li>Made in the USA</li> </ul> |
|----------|--------------------------------------------------------------------------------------------------------------------------------------------------------------------------------------------------------------------------------------------------------------------------------------------------------------------------------------------------------------------------------------------------------------|
|----------|--------------------------------------------------------------------------------------------------------------------------------------------------------------------------------------------------------------------------------------------------------------------------------------------------------------------------------------------------------------------------------------------------------------|