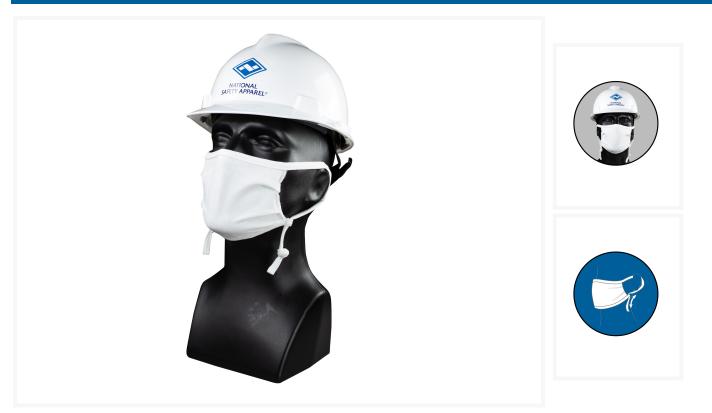

## **Heartland Mask - Universal Fit**

Specs

| Product Code         | FACEMASK2A         |
|----------------------|--------------------|
| Sizes                | One Size Fits Most |
| Made To Order Colors |                    |
| Fabric / Material    | 4 oz. 100% Cotton  |

| Features     | <ul> <li>EZ Fit adjustable ear loops to maximize comfort and optimize fit</li> <li>Double layer per CDC guidelines</li> <li>Lightweight, breathable fabric for maximum comfort</li> <li>Mask contains copper and silver, an antimicrobial agent to help control odor</li> <li>Surgical style with pleats</li> <li>Made in the USA</li> </ul> |
|--------------|----------------------------------------------------------------------------------------------------------------------------------------------------------------------------------------------------------------------------------------------------------------------------------------------------------------------------------------------|
| Product Care |                                                                                                                                                                                                                                                                                                                                              |