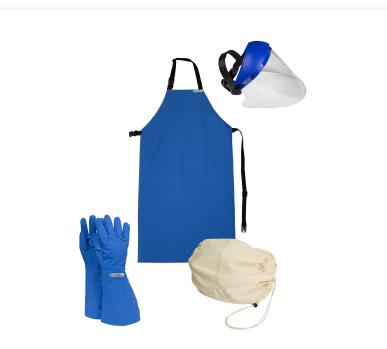

## NSA Waterproof Elbow Length Cryogenic Glove Kit

Specs

| Product Code      | KITCR001EL              |
|-------------------|-------------------------|
| Sizes             | MD-XL                   |
| Stock Colors      |                         |
| Fabric / Material | Teflon™ Laminated Nylon |

• Waterproof and breathable membrane for additional splash protection

• 3M<sup>™</sup> Scotchlite<sup>™</sup> Thinsulate<sup>™</sup> liner

• 100% Waterproof Liner

• Made in the USA