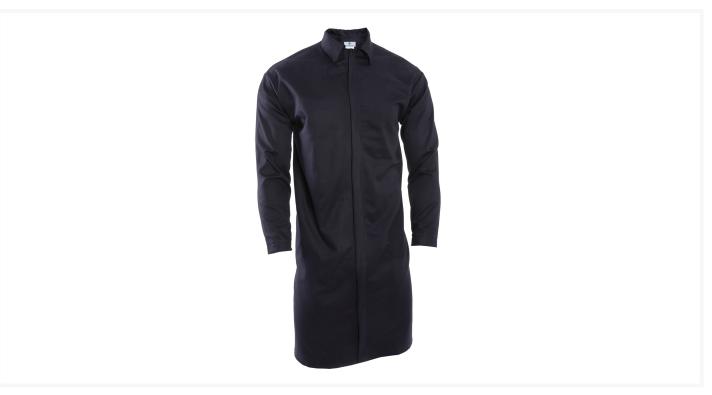

# **NSA FR Food Processing Lab Coat**

#### **Features**

| Features | <ul> <li>Created for food service: no buttons, no loose or hanging components</li> <li>Side pass-through pockets</li> <li>Generous cut allows for unrestricted movement</li> <li>Covered snaps on front and cuffs</li> <li>Standard coat length is 42"</li> <li>Dual certified for arc flash and flash fire protection</li> <li>Lightweight and breathable design</li> <li>Made in the USA</li> </ul> |
|----------|-------------------------------------------------------------------------------------------------------------------------------------------------------------------------------------------------------------------------------------------------------------------------------------------------------------------------------------------------------------------------------------------------------|
|----------|-------------------------------------------------------------------------------------------------------------------------------------------------------------------------------------------------------------------------------------------------------------------------------------------------------------------------------------------------------------------------------------------------------|