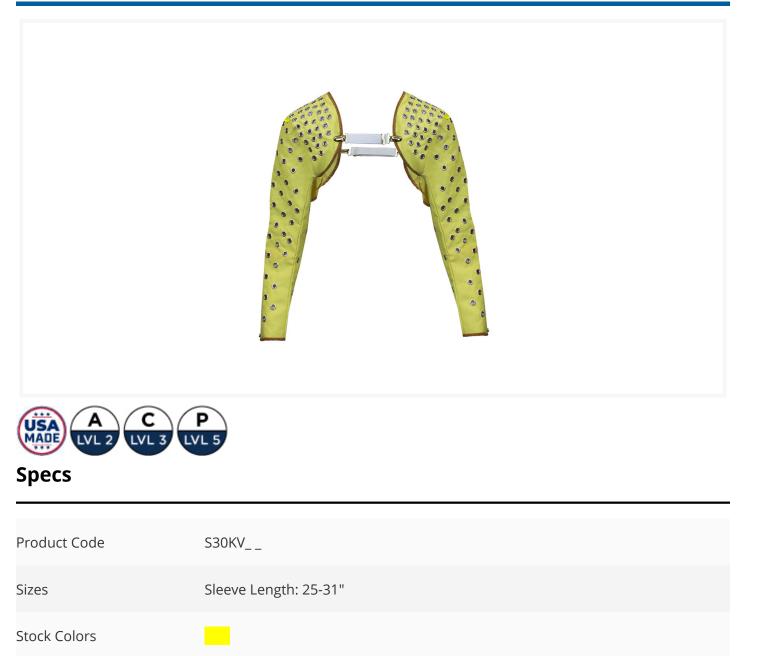

## NSA Kevlar Twill Shoulder Cap Sleeve

Fabric / Material 8 oz. Kevlar® Twill

1

## Features

- Snap closure at wrist
- Includes two replaceable 9" alligator clips to hold sleeves together
- Aluminum eyelets for increased cut protection and breathability

Features

- Provides cut, puncture, and abrasion protectionBound edges
- Home laundry
- Made in the USA