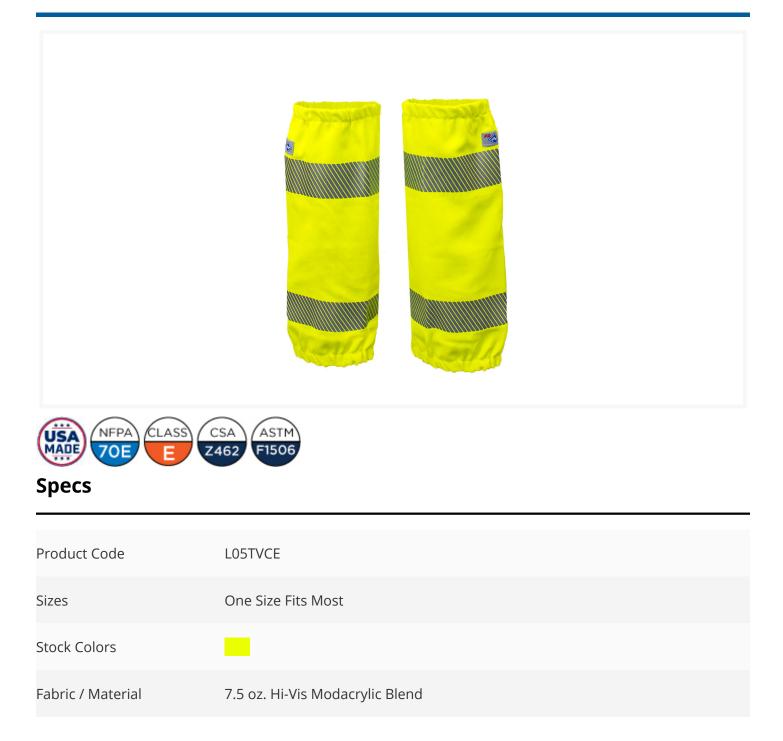

## **NSA FR Hi-Vis Leg Gaiters - Class E**

## Features

| Features | <ul> <li>Segmented FR reflective trim</li> <li>Lightweight and durable</li> <li>Elastic casing at top and bottom for adjustable fit</li> <li>FR hook and loop front closure</li> <li>Moisture wicking and breathable</li> <li>Inherently flame resistant, FR protection will not wash/wear out</li> <li>Combine with Class 2 HVSA for Class 3 ensemble</li> <li>Made in the USA</li> </ul> |
|----------|--------------------------------------------------------------------------------------------------------------------------------------------------------------------------------------------------------------------------------------------------------------------------------------------------------------------------------------------------------------------------------------------|
|----------|--------------------------------------------------------------------------------------------------------------------------------------------------------------------------------------------------------------------------------------------------------------------------------------------------------------------------------------------------------------------------------------------|