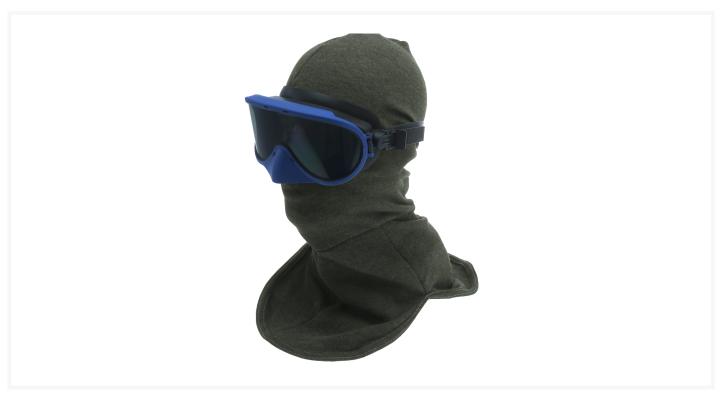

# **Enespro 42 cal Arc Goggle Hood System**

#### **Features**

| <ul> <li>Kit includes durable and comfortable balaclava and goggle with anti-fog inner lens</li> <li>Goggles feature baffled top and bottom vents for increased airflow and comfortable elastic strap to secure goggles</li> <li>Protection extends below neckline</li> <li>Stretch material keeps head and neck comfortable</li> <li>Nose covering</li> </ul> | Features | lens • Goggles feature baffled top and bottom vents for increased airflow and comfortable elastic strap to secure goggles • Protection extends below neckline • Stretch material keeps head and neck comfortable |
|----------------------------------------------------------------------------------------------------------------------------------------------------------------------------------------------------------------------------------------------------------------------------------------------------------------------------------------------------------------|----------|------------------------------------------------------------------------------------------------------------------------------------------------------------------------------------------------------------------|
|----------------------------------------------------------------------------------------------------------------------------------------------------------------------------------------------------------------------------------------------------------------------------------------------------------------------------------------------------------------|----------|------------------------------------------------------------------------------------------------------------------------------------------------------------------------------------------------------------------|