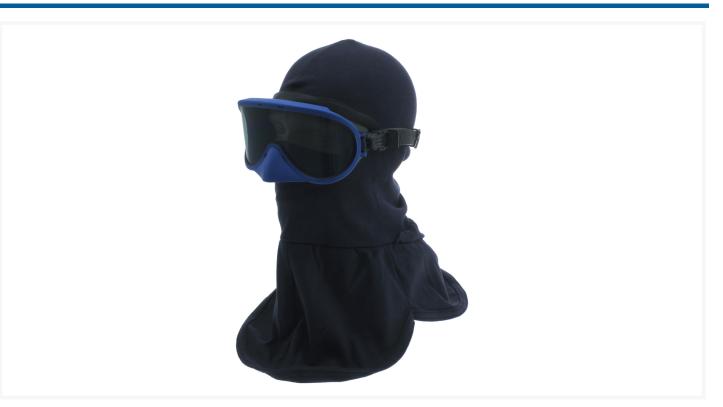

## Enespro 16 cal Arc Goggle Hood System

Specs

| Product Code      | KITHP12GGL                                   |
|-------------------|----------------------------------------------|
| Sizes             | One Size Fits Most                           |
| Stock Colors      |                                              |
| Fabric / Material | Westex® UltraSoft®/OPF Para-Aramid/OPF Blend |

## Features

| <ul> <li>Lightweight alternative for 16 cal with 360 degree head protection</li> <li>Provides increased flexibility with excellent breathability</li> <li>Goggles feature baffled top and bottom vents for increased airflow</li> <li>Anti-fog inner lens</li> <li>Full facial protection extends below neckline</li> <li>Stretch material keeps head and neck comfortable</li> <li>Nose covering</li> <li>Made in the USA</li> </ul> |  |
|---------------------------------------------------------------------------------------------------------------------------------------------------------------------------------------------------------------------------------------------------------------------------------------------------------------------------------------------------------------------------------------------------------------------------------------|--|
|---------------------------------------------------------------------------------------------------------------------------------------------------------------------------------------------------------------------------------------------------------------------------------------------------------------------------------------------------------------------------------------------------------------------------------------|--|