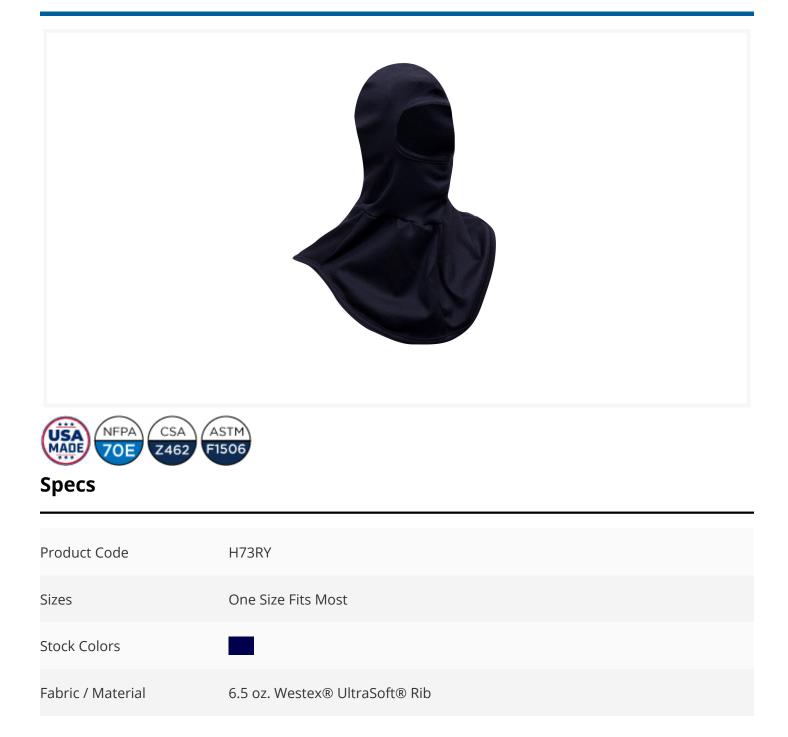

## Enespro 16 cal FR Balaclava

## Features

| Features     | <ul> <li>Single layer top &amp; bib</li> <li>Goggle eye opening</li> <li>Durable &amp; lightweight</li> <li>Designed for comfort and flexibility</li> <li>FR fabric will not melt, drip or ignite</li> <li>Made in the USA</li> </ul> |
|--------------|---------------------------------------------------------------------------------------------------------------------------------------------------------------------------------------------------------------------------------------|
| Product Care |                                                                                                                                                                                                                                       |