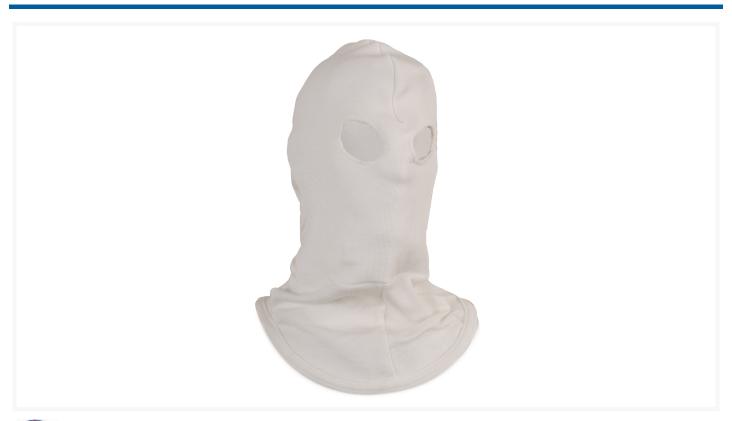

# **NSA Nomex Eyehole FR Balaclava**

#### **Features**

| <ul><li>Eyehole opening</li><li>Durable &amp; lightw</li><li>Designed for con</li></ul> | veight<br>mfort and flexibility<br>e resistant, FR protection will not wash/wear out |
|-----------------------------------------------------------------------------------------|--------------------------------------------------------------------------------------|
|-----------------------------------------------------------------------------------------|--------------------------------------------------------------------------------------|