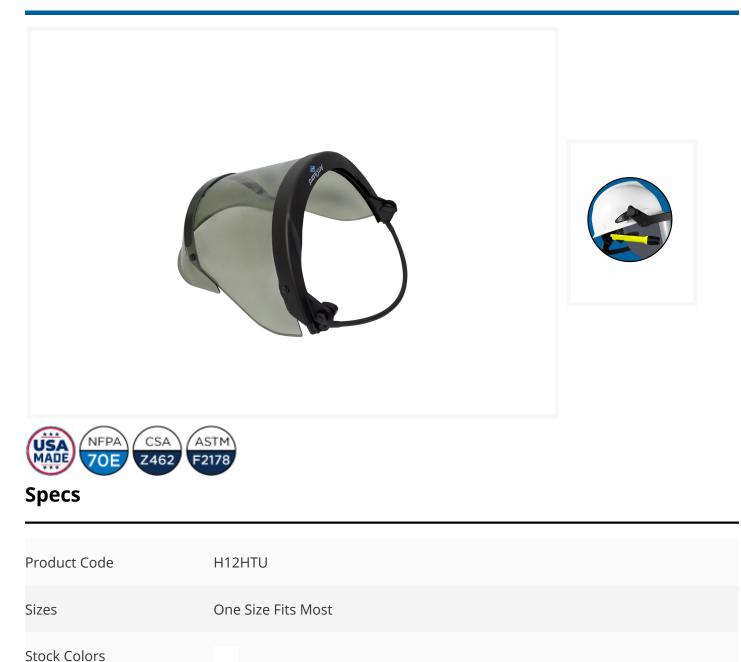

## Enespro 12 cal PureView Faceshield with Universal Adapter

Fabric / Material Plastic

## Hard hat sold separately Adjustable settings allow the faceshield to be secured in various positions Attached see through chin cup for enhanced peripheral vision High visible light transmission for greater visibility Lightweight design Made in the USA