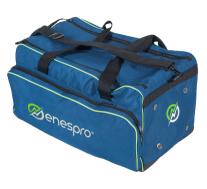

## **Enespro Premium Large Gear Bag**

## Features

| Features | <ul> <li>Padded handle &amp; shoulder strap</li> <li>Large front pocket for electrical glove kit</li> <li>Waterproof coating on bottom to keep PPE dry</li> <li>"U" shapped zipper for easy access to gear</li> <li>Padded bag for safety glasses</li> <li>Gromments to increase air-flow to suits to control odor</li> <li>Custom padded box to protect faceshield</li> <li>Care &amp; maintenance printed on the inside bag</li> <li>Approx. 26" x 14" x 12"</li> </ul> |  |
|----------|---------------------------------------------------------------------------------------------------------------------------------------------------------------------------------------------------------------------------------------------------------------------------------------------------------------------------------------------------------------------------------------------------------------------------------------------------------------------------|--|
|----------|---------------------------------------------------------------------------------------------------------------------------------------------------------------------------------------------------------------------------------------------------------------------------------------------------------------------------------------------------------------------------------------------------------------------------------------------------------------------------|--|