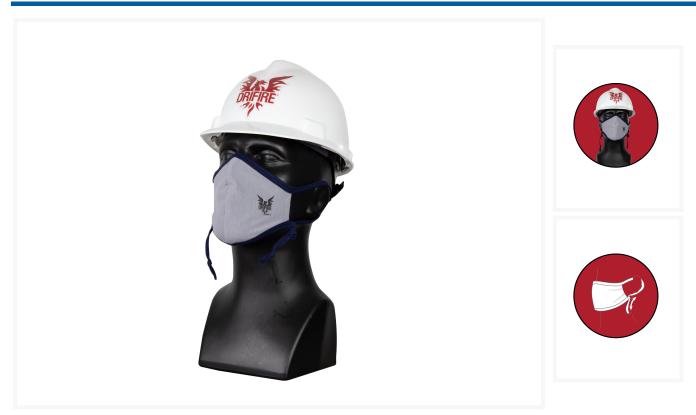

# **DRIFIRE FR Double Layer Lightweight Contour Mask 5PK**

Double layer per CDC guidelines

Odor control technology

Uses moisture management technology

• Adjustable ear loops maximize comfort and optimize fit

• Made in the USA