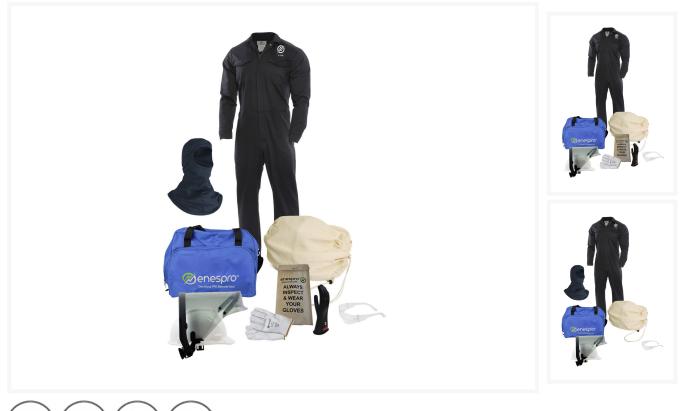

## Enespro ArcGuard 8 cal Coverall Arc Flash Kit

| Specs |
|-------|
|-------|

| Product Code      | <ul> <li>KIT2CV08 (With Gloves, No Balaclava)</li> <li>KIT2CV08B (With Balaclava &amp; Gloves)</li> <li>KIT2CV08NGB (With Balaclava, No Gloves)</li> <li>KIT2CV08NG (No Balaclava, No Gloves)</li> </ul> |
|-------------------|----------------------------------------------------------------------------------------------------------------------------------------------------------------------------------------------------------|
| Sizes             | Garment: SM-3X Gloves: 08-12                                                                                                                                                                             |
| Stock Colors      |                                                                                                                                                                                                          |
| Fabric / Material | 7 oz. FR Cotton Blend                                                                                                                                                                                    |

## Compliance

| Arc Rating | 8 cal/cm <sup>2</sup>                                                                                        |
|------------|--------------------------------------------------------------------------------------------------------------|
| CAT Level  | CAT 2                                                                                                        |
| Standards  | <ul> <li>NFPA 70E</li> <li>NFPA 2112</li> <li>ASTM F1506</li> <li>CSA Z462</li> <li>OSHA 1910.269</li> </ul> |

## Features

- PureView<sup>™</sup> faceshield technology features a greater range of visibility
- Premium anti-fog and scratch resistant coating on faceshield
  Action back allows for full range of motion

Features

- Flexible sewn-in elastic waist
- 6 pocket style with side pass through access
- Leg openings made to fit over work boots
- Covered 2-way zipper