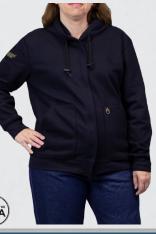

### HAUTEWORK FR FLEECE ZIP UP SWSI2ZW

### Arc Rating: 23 cal/cm2 | CAT 2

- Fabric/Material: 14 oz. Mod. Blend Fleece
- Dual certified to protect against flash fire and arc flash hazards
- Quickly identify compliance with exterior labeling
- · Rib knit cuffs and waistband for a comfortable fit that keeps the cold air out
- · Cord locks keep hood cinched and in place
- · Tagless neckline
- Large front angled pockets XS-2X