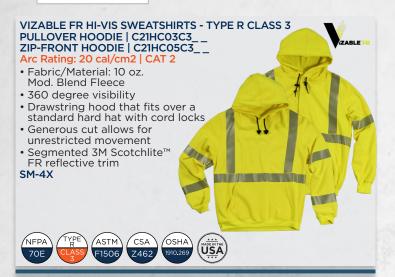

# **FR Sweatshirts Featured Products**



CSA

Z462

OSHA

Made in the USA

SM-3X RG | MD-3X

NFPA

NFPA

ASTM



## **FR Sweatshirts Featured Products**



#### **TECGEN FR HOODIES** PULLOVER HOODIE | SWSI2-ZIP-FRONT HOODIE | SWSI2Z-Arc Rating: 23 cal/cm2 | CAT 2

- Fabric/Material: 14 oz. FR Fleece
- Dual-hazard protection from arc flash and flash fire hazards
- Soft FR/AR heavyweight fleece for warmth and protection
- Large drawstring hood fits over hard hat
- · Generous cut allows for unrestricted movement
- · Rib knit cuffs and waistband prevents riding up

















Arc Rating: 25 cal/cm2 | CAT 3

• Fabric/Material: 15 oz. Tacoma Fleece · Heavyweight Tacoma fleece feels great and stands up to harsh conditions

· Stylish distressed leather print hides stains

• Dual certified to protect against flash fire and arc flash hazards

 Hood features premium drawstring and toggles are FR for improved performance in colder climates

SM-3X