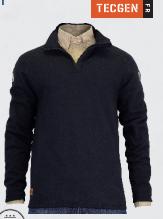

## **TECGEN FR MOCK ZIP SWEATSHIRT**

#### Arc Rating: 19 cal/cm2 | CAT 2

- Fabric/Material: 10 oz. FR Fleece
- Dual-hazard protection from arc flash and flash fire hazards
- · Soft FR/AR mid-weight fleece for warmth and protection
- · Quickly identify compliance with exterior labeling
- 1/4 zip style
- No Pockets

SM-3X