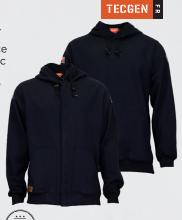

#### **TECGEN FR HOODIES** PULLOVER HOODIE | SWSI2-ZIP-FRONT HOODIE | SWSI2Z-Arc Rating: 23 cal/cm2 | CAT 2

- Fabric/Material: 14 oz. FR Fleece
- Dual-hazard protection from arc flash and flash fire hazards
- Soft FR/AR heavyweight fleece for warmth and protection
- Large drawstring hood fits over hard hat
- · Generous cut allows for unrestricted movement
- · Rib knit cuffs and waistband prevents riding up

Arc Rating: 25 cal/cm2 | CAT 3

• Fabric/Material: 15 oz. Tacoma Fleece · Heavyweight Tacoma fleece feels great and stands up to harsh conditions

· Stylish distressed leather print hides stains

• Dual certified to protect against flash fire and arc flash hazards

 Hood features premium drawstring and toggles are FR for improved performance in colder climates

SM-3X