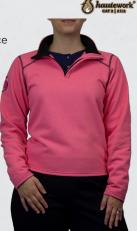

### HAUTEWORK HAUTE PINK FR FLEECE **SWSSAMZW**

### Arc Rating: 19 cal/cm2 | CAT 2

- Fabric/Material: 10 oz. Mod. Blend Fleece
- Inherently flame resistant, FR protection will not wash/wear out
- Dual certified to protect against flash fire and arc flash hazards
- Quickly identify compliance with exterior labeling
- · Relaxed, comfortable fit
- Tagless neckline for increased comfort
- No pockets

#### XS-2X

TECGEN 3