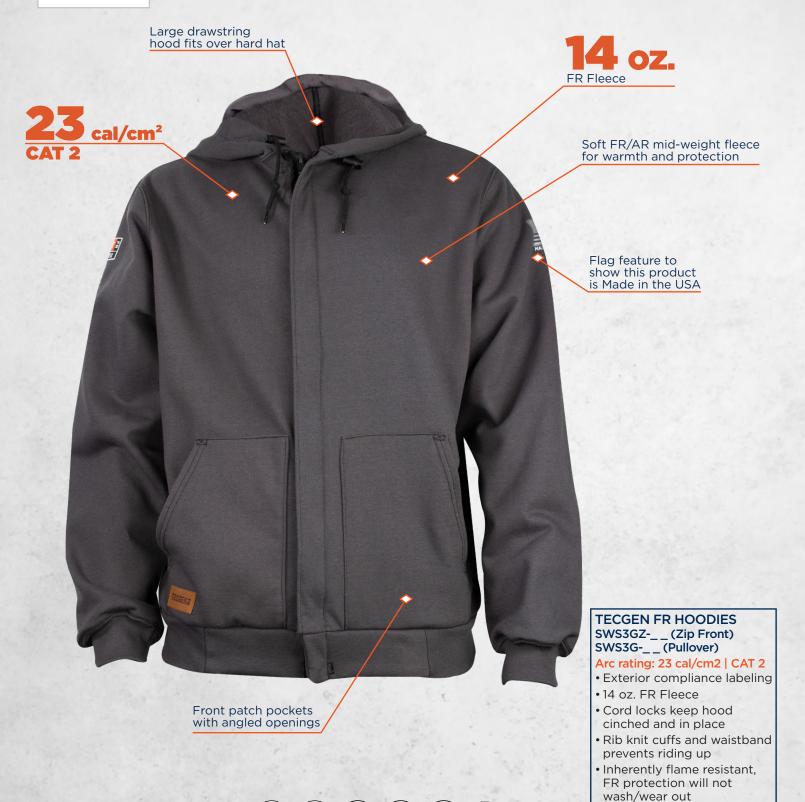

#### **TECGEN FR HOODIES** PULLOVER HOODIE | SWSI2-ZIP-FRONT HOODIE | SWSI2Z-Arc Rating: 23 cal/cm2 | CAT 2

- Fabric/Material: 14 oz. FR Fleece
- Dual-hazard protection from arc flash and flash fire hazards
- Soft FR/AR heavyweight fleece for warmth and protection
- Large drawstring hood fits over hard hat
- · Generous cut allows for unrestricted movement
- · Rib knit cuffs and waistband prevents riding up