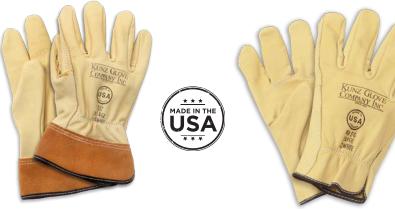

## **WORK GLOVES**

**552** - Color: Tan With 2" cuff & reinforced welt thumb

956 - Color: Tan

## KUNZ<sup>®</sup> COWHIDE DRIVER STYLE WORK GLOVES Sizes SM-XL

- Gunn cut minimizes seams for increased durability and comfort
- Leather processed to optimized stretch for improved fit and function
- Shirred elastic back for a secure fit
  Soft yet durable for dexterity
- Soft yet durable for dexterity plus protection
- Puncture Level 3
- 552 available with 4" cuff