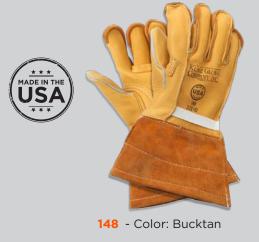

## KUNZ<sup>®</sup> HEAVY DUTY BUCKSKIN WORK GLOVE WITH CUFF Sizes SM-XL

- Gunn cut minimizes seams for increased durability and comfort
- Leather processed to optimized stretch for improved fit and function
- Elastic strap back for a secure fit
- Cut Level A1
- Puncture Level 4
- Sewn outseams for added comfort
- Davey tips on fingers for durability
- 148 available with 6.5" cuff