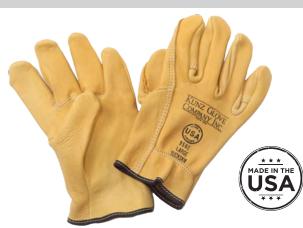

## Sizes SM-XL

- Gunn cut minimizes seams for increased durability and comfort
- Leather processed to optimized stretch for improved fit and function
- Shirred elastic back for a secure fit
- Cut Level A1
- Puncture Level 4

956E - Color: Bucktan

P: 800.553.0672 | CUSTOMERSERVICE@THINKNSA.COM WWW.THINKNSA.COM