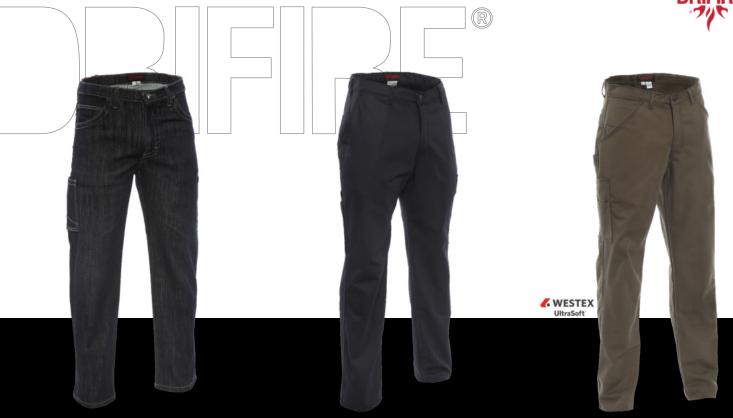

## **DRIFIRE FR TAPROOM JEAN** PNTD6JTR

- Enhanced stretch for comfort and movement
- Larger leg opening sized to fit over workboots Standard hip and back pockets
- Two utility pockets built for phones and tools
- Stylish wash and finishing details

## **DRIFIRE FRUTILITY PANT** PNT9SU

- Ultimate heavy duty performance utility pant
- Durable with high abrasion resistance
- Fits a variety of tools including Klein pliers

## **DRIFIRE FR DUNGAREE** PNTB SD

- Relaxed fit with larger leg openings
- 8 pockets and 2 knife straps
- Lightweight work pant
- Colors: olive (1) and navy (2)

ARC RATING: 20 cal/cm<sup>2</sup> | CAT 2 MATERIAL: 12 oz. Inherent FR Stretch Denim COMPLIANCE: NFPA 70E, NFPA 2112, CSA Z462, ASTM F1506, OSHA 1910.269