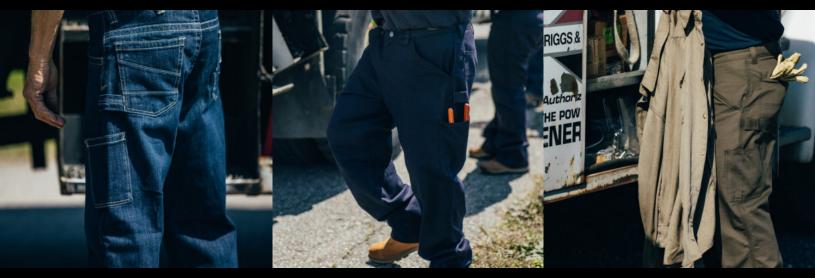

## **DRIFIRE FR TAPROOM JEAN** PNTD6JTR

- Enhanced stretch for comfort and movement
- Larger leg opening sized to fit over workboots Standard hip and back pockets
- Two utility pockets built for phones and tools
- Stylish wash and finishing details

## **DRIFIRE FRUTILITY PANT** PNT9SU

- Ultimate heavy duty performance utility pant
- Durable with high abrasion resistance
- Fits a variety of tools including Klein pliers

## **DRIFIRE FR DUNGAREE** PNTB SD

- Relaxed fit with larger leg openings
- 8 pockets and 2 knife straps
- Lightweight work pant
- Colors: olive (1) and navy (2)

ARC RATING: 20 cal/cm<sup>2</sup> | CAT 2 MATERIAL: 12 oz. Inherent FR Stretch Denim COMPLIANCE: NFPA 70E, NFPA 2112, CSA Z462, ASTM F1506, OSHA 1910.269