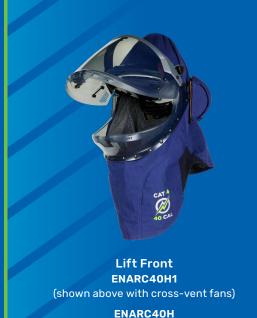

## KIT

CAT 4

**ENARC40KITNG** (kit with lift front hood) **ENARC40KITFANNG** (kit with lift front

hood with cross-vent fans)