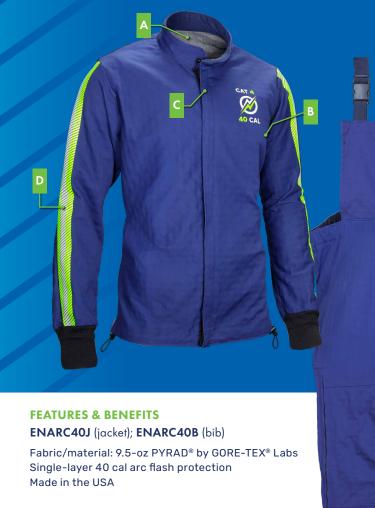

## **Enespro APEX**

(also available with standard Lift Front Hood)

- A Moisture-wicking, odor control collar liner
- B Designed with added stretch panels and underarm gusset for ease of movement and flexibility
- C Covered zip front closure with large pull tab
- D Enhanced visibility FR reflective trim
- E Extra long 26" leg zipper for easy on and off