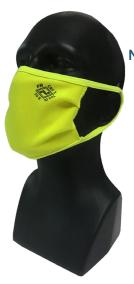

#### Face coverings are designed to:

- Discourage touching of nose and mouth
- Decrease the spread of wearer's airborne particles from coughing or sneezing

**Double Layer Hi-Vis FR** Face Mask

MASK2-Y2-5PK - Package of 5