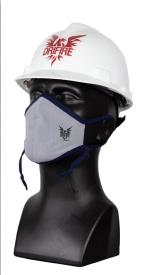

# **Featured FR Face Coverings**

These convenient 5 packs are a perfect way for employers to hand out a week's worth of masks to each worker!

DRIFIRE® FR Double Layer **Lightweight Contour Mask** 

MASK2B-GR-5PK (Regular) - Package of 5 MASK2BL-GR-5PK (Long) - Package of 5

Fabric/Material: 5.4 oz. DRIFIRE® Lightweight

- Arc Rating: 9.3 cal/cm<sup>2</sup> | CAT 2
- · Size: One size fits most

Adjustable earloops slip over ears to provide a customized fit and easy on and off versus cumbersome tie masks.