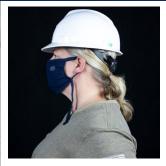

### How to adjust your mask correctly:

1. Place ear loops around both ears. covering your nose & mouth with the mask

2. Cinch adjustable ear 3. Tie a knot in the loop to achieve proper free end of the loop to into the corner of the mask fit

secure

4. Tuck excess strap mask or trim with scissors