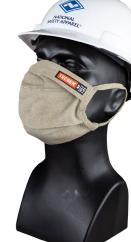

Fabric/Material: 5.5 oz TECGEN SELECT Twill

- Arc Rating: 8 cal/cm<sup>2</sup> | CAT 2
- · Size: One size fits most

Adjustable earloops slip over ears to provide a customized fit and easy on and off versus cumbersome tie masks.