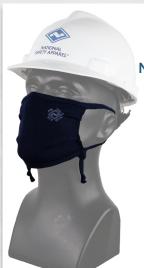

**TECGEN FR Surgical** Style Face Mask with Adjustable Ear Loops

FRSGMASK-5TTN-5PK

- Package of 5

CAT

Fabric/Material: 6.25 oz Inherent FR Knit

- Arc Rating: 10 cal/cm<sup>2</sup> | CAT 2
- Lightweight, breathable fabric for maximum comfort
- · Size: One size fits most