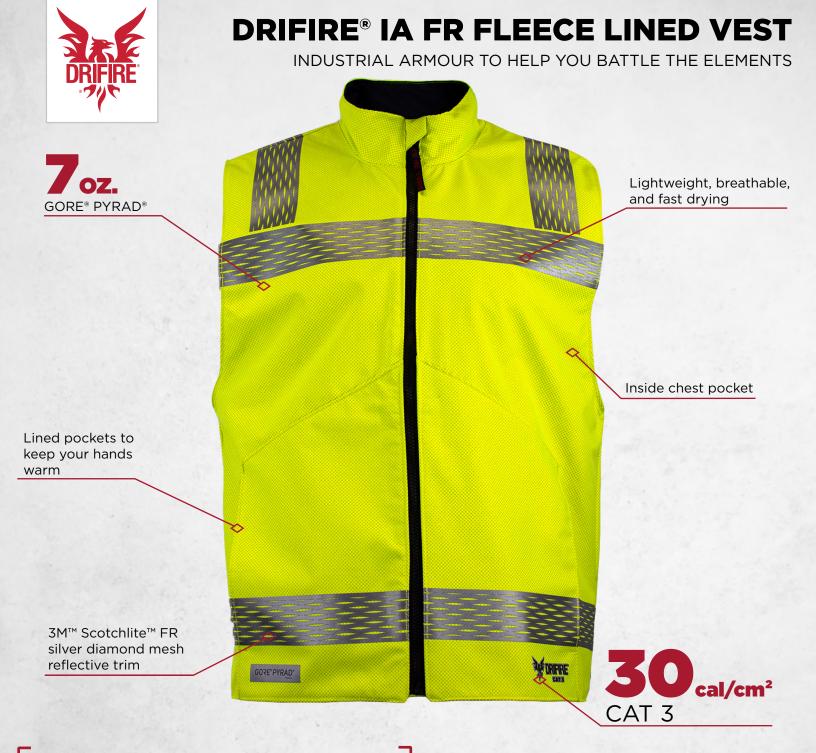

## MATERIALS:

7 oz. GORE® PYRAD® fabric technology, lined with 10 oz. modacrylic blend fleece

GORE® PYRAD® superior windproof and water resistance to battle the elements, meets the comfort and performance of DRIFIRE®

## **DRIFIRE® FR FLEECE LINED VEST**

DF2-CM-G2VC2-HY-\_\_

ARC RATING: 30 CAL/CM<sup>2</sup> | CAT 3

- · Lightweight, breathable, and fast drying
- Water and wind resistant
- Resists cold cracking in low temperatures
- 3M<sup>™</sup> Scotchlite<sup>™</sup> FR silver diamond mesh reflective trim
- · Lined pockets to keep hands warm
- Extended tail offers extra coverage
- Made in the USA