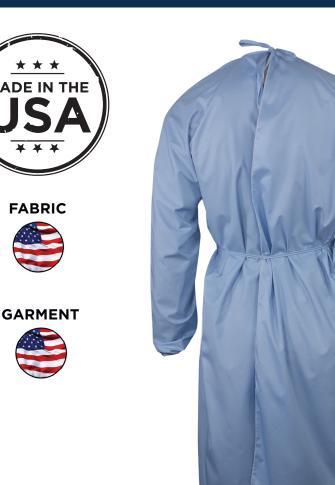

## FEATURES:

- Fabric/material: 100% polyester with a durable fluid resistant finish
- Open back with ties provides easy on and off
- Kimono style gown features raglan sleeves with elastic at wrists to keep sleeves in place
- Gowns will be packaged three gowns per bag
- Both fabric and finished garment are Made in the USA
- Laundering and reusability provide an affordable per use cost versus disposable garments
- Color: Blue
- Size: SM/MD, RG/LG, & XL/2X