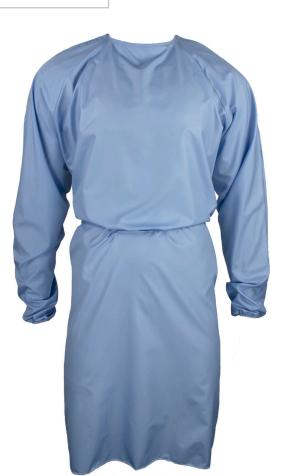

## FEATURES:

- Fabric/material: 100% polyester with a durable fluid resistant finish
- Open back with ties provides easy on and off
- Kimono style gown features raglan sleeves with elastic at wrists to keep sleeves in place
- Gowns will be packaged three gowns per bag
- Both fabric and finished garment are Made in the USA
- Laundering and reusability provide an affordable per use cost versus disposable garments
- Color: Blue
- Size: SM/MD, RG/LG, & XL/2X